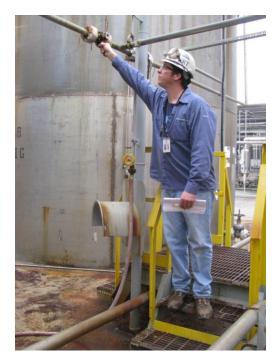

## Fall Protection Safety Assessment

Ellis Fall Safety Solutions will conduct a fall protection assessment for your facilities to assist you and your management with evaluating work done at elevation at your site. This assessment will include a review of site fall protection practices, procedures and programs.

Our Fall Protection Consultant will review and evaluate tasks being performed at elevation as identified by plant supervision and safety personnel during the on-site fall protection assessment.

Plant supervision, safety personnel and employees who work at elevation are expected to actively participate during the assessment.