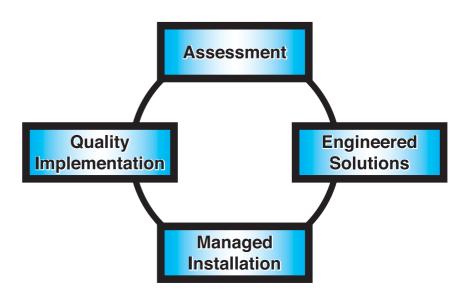

Ellis Fall Safety Solutions (EFSS) can improve your fall protection program from facility design through day-to-day operations. We assess exposures, engineer solutions, manage installations and provide training tailored to your specific industry.

#### EFSS can:

- bring you closer to 100 % fall protection
- reduce injuries and related costs
- reduce worker comp costs
- reduce 3rd party liability costs
- help you meet OSHA standards

We utilize a hierarchy of solutions to cost-effectively address your concerns – **Hazard Elimination** – **Prevention** – **Fall Arrest.** 

## ENGINEERED SOLUTIONS

Ellis Fall Safety Solutions is licensed to perform a complete range of fall protection engineering services including:

- System design
- Drawings stamped by a structural P.E.
- On-site Structural Engineering
- On-site Mechanical Engineering
- Anchorage point design and validation
- Software for Horizontal Lifeline design

EFSS is your site-specific fall protection specialist, offering fall protection designs and engineering documentation.

**ELIMINATION**WORK AT GROUND LEVEL

**PREVENTION**WORK IN GUARDED AREA

ARREST
WORK WITH ENGINEERED
FALL ARREST SYSTEM